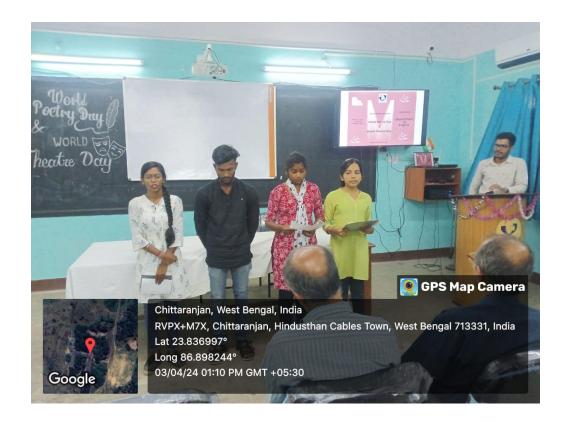

## Report:

The Department of English, under the aegis of IQAC, Deshabandhu Mahavidyalaya, Chittaranjan, has organized a special observation program commemorating the World Poetry Day (March 21) and World Theatre Day (March 27) on April 3, 2024 at 12:30 pm in the Seminar Hall. This event is one of the three Observation Days celebrated by the Department. The event was duly inaugurated by the Hon'ble Principal Prof. Dr. Tridib Santapa Kundu, who reminded the students of the significance of imagination and creativity. Following it, Dr. Apurbo Kumar Roy, hon'ble Coordinator of IQAC and Dr. ABul Hussain from the Dept. Of Mathematics shared their experiences on similar days of observation in their student days and congratulated the organizing Department for their initiative. The event was a short and compact program with heart touching recitations from Anushka Singh and Dibakar Gorai from the Department of English; Shree Mondal from the Department of Bengali and Aishwarya Khanda from the Department of Chemistry. Additionally Swarnali Mondal, Indrajit Gswai, Anamika Barui and Chandrima Mondal presented Tagore's "Where the Mind is Without Fear" with its Bengali original version together with appropriate music and explanation. The star of the event was a Radio play acted, scripted and directed by students of the Department of English involving Bishesh Chattaraj, Subhojit Roy, Richa Kirti and Anushka Singh. The day ended with a formal vote of thanks offered by Prof. Braja Gopal Goswami from the Department of Philosophy.

## **Geo Tagged Photos**

(Tridib Santapa Kundu)
Principal
Principal
Deshabandhu Mahavidyalaya
Chittaranjan