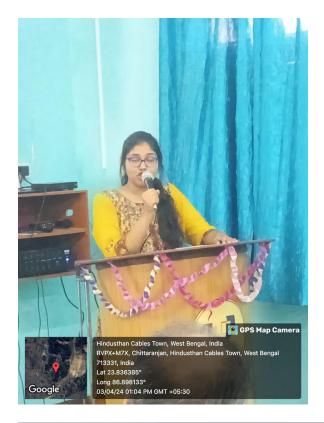

## Report:

The Department of English, under the aegis of IQAC, Deshabandhu Mahavidyalaya, Chittaranjan, has organized a special observation program commemorating the World Poetry Day (March 21) and World Theatre Day (March 27) on April 3, 2024 at 12:30 pm in the Seminar Hall. This event is one of the three Observation Days celebrated by the Department. The event was duly inaugurated by the Hon'ble Principal Prof. Dr. Tridib Santapa Kundu, who reminded the students of the significance of imagination and creativity. Following it, Dr. Apurbo Kumar Roy, hon'ble Coordinator of IQAC and Dr. ABul Hussain from the Dept. Of Mathematics shared their experiences on similar days of observation in their student days and congratulated the organizing Department for their initiative. The event was a short and compact program with heart touching recitations from Anushka Singh and Dibakar Gorai from the Department of English; Shree Mondal from the Department of Bengali and Aishwarya Khanda from the Department of Chemistry. Additionally Swarnali Mondal, Indrajit Gswai, Anamika Barui and Chandrima Mondal presented Tagore's "Where the Mind is Without Fear" with its Bengali original version together with appropriate music and explanation. The star of the event was a Radio play acted, scripted and directed by students of the Department of English involving Bishesh Chattaraj, Subhojit Roy, Richa Kirti and Anushka Singh. The day ended with a formal vote of thanks offered by Prof. Braja Gopal Goswami from the Department of Philosophy.

## **Geo Tagged Photos**

(Tridib Santapa Kundu)
Principal
Principal
Deshabandhu Mahavidyalaya
Chittaranjan