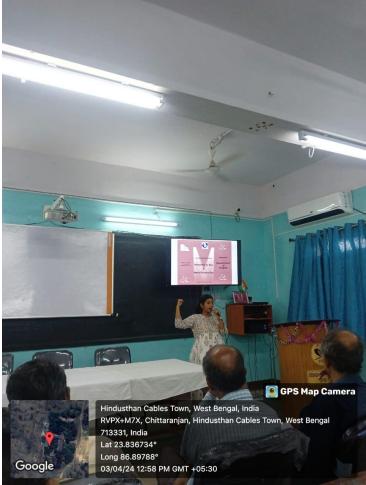

## Report:

The Department of English, under the aegis of IQAC, Deshabandhu Mahavidyalaya, Chittaranjan, has organized a special observation program commemorating the World Poetry Day (March 21) and World Theatre Day (March 27) on April 3, 2024 at 12:30 pm in the Seminar Hall. This event is one of the three Observation Days celebrated by the Department. The event was duly inaugurated by the Hon'ble Principal Prof. Dr. Tridib Santapa Kundu, who reminded the students of the significance of imagination and creativity. Following it, Dr. Apurbo Kumar Roy, hon'ble Coordinator of IQAC and Dr. ABul Hussain from the Dept. Of Mathematics shared their experiences on similar days of observation in their student days and congratulated the organizing Department for their initiative. The event was a short and compact program with heart touching recitations from Anushka Singh and Dibakar Gorai from the Department of English; Shree Mondal from the Department of Bengali and Aishwarya Khanda from the Department of Chemistry. Additionally Swarnali Mondal, Indrajit Gswai, Anamika Barui and Chandrima Mondal presented Tagore's "Where the Mind is Without Fear" with its Bengali original version together with appropriate music and explanation. The star of the event was a Radio play acted, scripted and directed by students of the Department of English involving Bishesh Chattaraj, Subhojit Roy, Richa Kirti and Anushka Singh. The day ended with a formal vote of thanks offered by Prof. Braja Gopal Goswami from the Department of Philosophy.

## **Geo Tagged Photos**

(Tridib Santapa Kundu)
Principal
Principal
Deshabandhu Mahavidyalaya
Chittaranjan